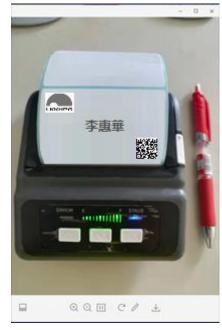

#### **Standard Features**

➤ Scan Business Card

➤ Counter-top or Floor stand

➤ Black / White list Visitors to warn staff

➤ Portable or Desktop Label printer

via SMS, APP Visitor List for Fire Warden

➤ Cloud Hosting eliminates Server investment