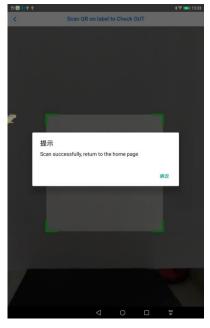

#### Scan Visitor Business Card: Check IN

#### Scan Visitor Business Card: Check OUT