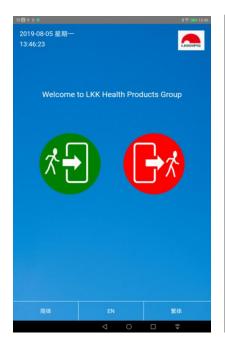

#### Scan Visitor Business Card: Check IN

#### Scan Visitor Business Card: Check OUT