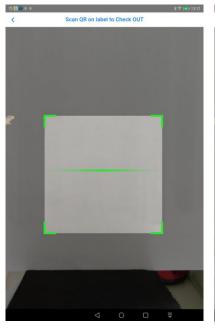

#### presents



#### **Business Solutions by BCS**



**Visitor Management** 



**Scheduling & Payroll** 





**Facility Management** 



**Inspection Compliance** 



#### Scan Visitor Business Card: Check IN





















#### Scan Visitor Business Card: Check OUT





















#### **Quick Print Emergency Evacuation Report:**



#### One click to Display report which shows:

- 1) Visitor Check IN but not yet Check OUT;
- 2) Visitor Mobile, Host Mobile, Location (Floor/Room);
- 3) Print hard copy for Fire Warden in case of Fire Emergency.

#### **Self-serve stations at Concierge**



#### **Cloud Solution**



#### **Standard Features**



➤ Scan Business Card



➤ Counter-top or Floor stand



➤ Black / White list Visitors to warn staff



➤ Portable or Desktop Label printer





via SMS, APP Visitor List for Fire Warden



➤ Cloud Hosting eliminates Server investment



**Cloud Hosting** 

#### **Optional Add-On Features**



Online Pre-registration

➤ Entry Authorization by Host

**Online Pre-Registration** 

**Entry Authorization** 



**Acc