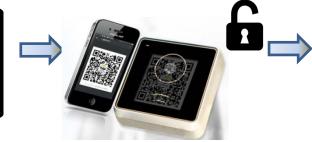

#### **Optional Third party Access Control Integration**

Sign IN visitor

Access control via IC card

**Future** 

Encrypted QR code

Reader decrypt QR Code

**Door Control** 

**Turnstile Control** 