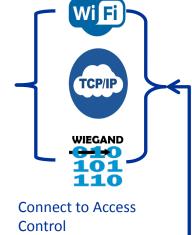

#### **Optional Add-On Features**

Online Pre-registration

➤ Entry Authorization by Host

**Online Pre-Registration** 

**Entry Authorization** 

**Access Control Integration** 

Integrate with:

- **>** Door
- **≻** Turnstile
- ➤ Elevator control

#### **Optional Third party Access Control Integration**

Sign IN visitor

Access control via IC card

**Future** 

Encrypted QR code

Reader decrypt QR Code

**Door Control** 

**Turnstile Control** 