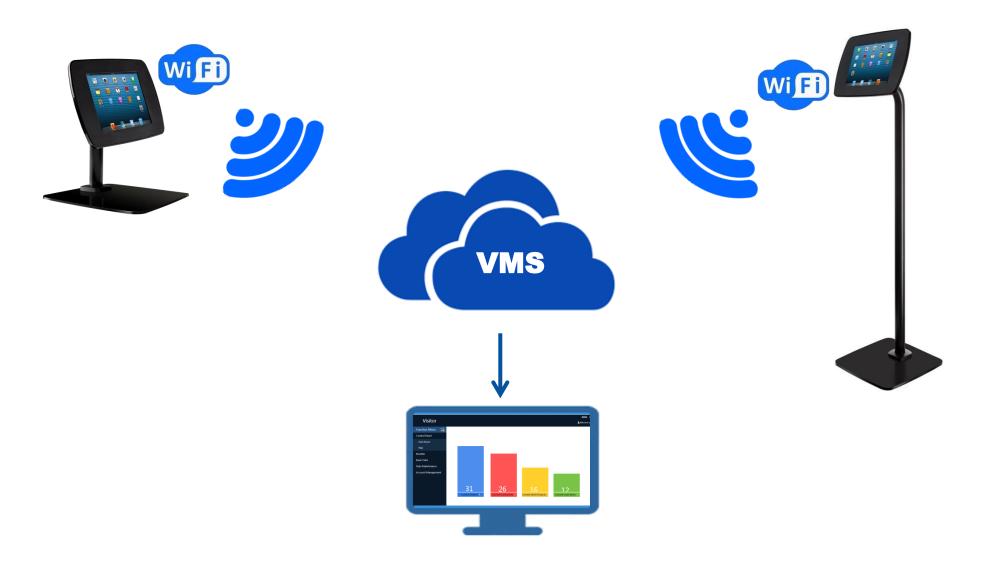

#### presents



#### **Business Solutions by BCS**



**Visitor Management** 



**Scheduling & Payroll** 





**Facility Management** 



**Inspection Compliance** 



#### Scan Visitor Business Card: Check IN





















#### Scan Visitor Business Card: Check OUT





















#### **Quick Print Emergency Evacuation Report:**



#### One click to Display report which shows:

- 1) Visitor Check IN but not yet Check OUT;
- 2) Visitor Mobile, Host Mobile, Location (Floor/Room);
- 3) Print hard copy for Fire Warden in case of Fire Emergency.

#### **Self-serve stations at Concierge**



#### **Cloud Solution**



#### **Standard Features**



➤ Scan Business Card



➤ Counter-top or Floor stand



➤ Black / White list Visitors to warn staff



➤ Portable or Desktop Label printer





via SMS, APP Visitor List for Fire Warden



➤ Cloud Hosting eliminates Server investment



**Cloud Hosting** 

#### **Optional Add-On Features**



Online Pre-registration

➤ Entry Authorization by Host

**Online Pre-Registration** 

**Entry Authorization** 



**Access Control Integration** 

Integrate with:

- **>** Door
- **≻** Turnstile
- ➤ Elevator control



Entry / Exit documents

➤ Entry / Exit documents



➤ Loan/Return Items



**Advertisement & Directory** 

➤ Efficient use of resource when system idle

**Loan/Store Items** 

#### **Optional Third party Access Control Integration**





Sign IN visitor