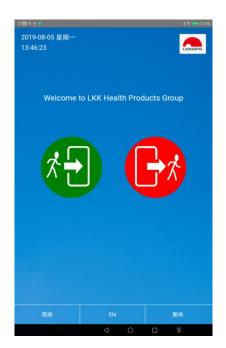

#### Scan Visitor Business Card: Check IN

#### Scan Visitor Business Card: Check OUT