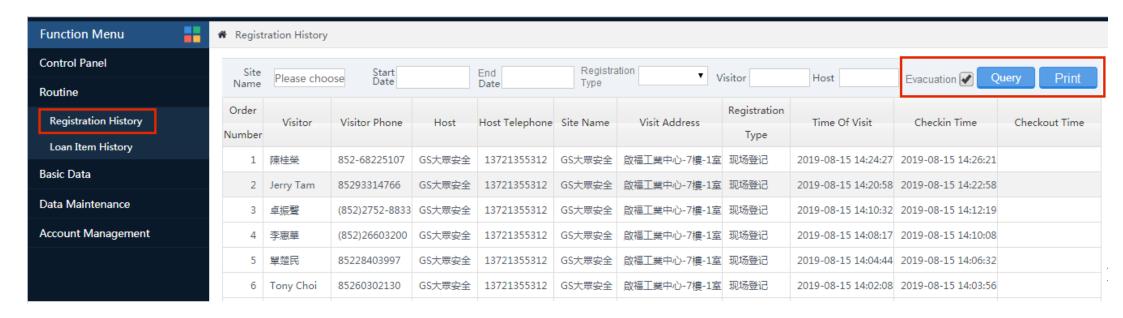

#### **Quick Print Emergency Evacuation Report:**

#### One click to Display report which shows:

- 1) Visitor Check IN but not yet Check OUT;
- 2) Visitor Mobile, Host Mobile, Location (Floor/Room);
- 3) Print hard copy for Fire Warden in case of Fire Emergency.