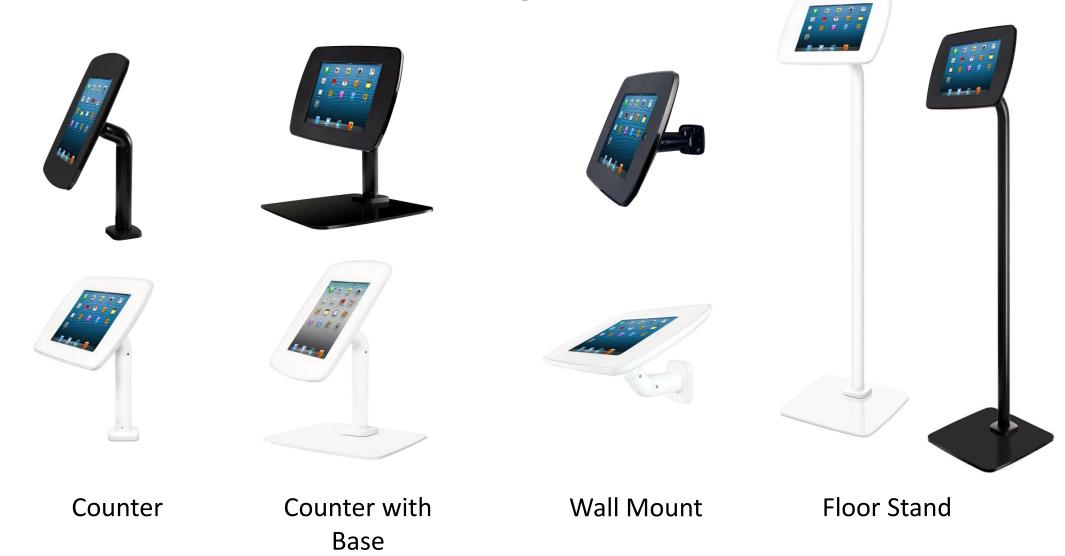

#### **Self-serve stations at Concierge**

#### **Standard Features**

➤ Scan Business Card

➤ Counter-top or Floor stand

➤ Black / White list Visitors to warn staff

➤ Portable or Desktop Label printer

via SMS, APP Visitor List for Fire Warden

➤ Cloud Hosting eliminates Server investment