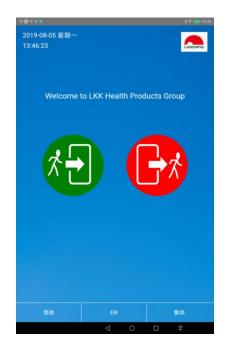

#### Scan Visitor Business Card: Check IN

#### Scan Visitor Business Card: Check OUT