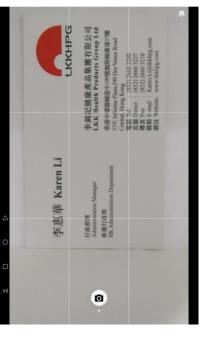

#### Scan Visitor Business Card: Check IN

#### **Standard Features**

➤ Scan Business Card

➤ Counter-top or Floor stand

➤ Black / White list Visitors to warn staff

➤ Portable or Desktop Label printer

via SMS, APP Visitor List for Fire Warden

➤ Cloud Hosting eliminates Server investment