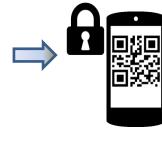

#### **Optional Third party Access Control Integration**

Sign IN visitor

Access control via IC card

**Future** 

Encrypted QR code

Reader decrypt QR Code

**Door Control** 

**Turnstile Control** 