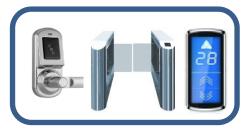

#### **Optional Add-On Features**

Online Pre-registration

➤ Entry Authorization by Host

**Online Pre-Registration** 

**Entry Authorization** 

**Access Control Integration** 

Integrate with:

- **>** Door
- **≻** Turnstile
- ➤ Elevator control

#### **Optional Third party Access Control Integration**

Sign IN visitor

Access control via IC card

**Future** 

Encrypted QR code

Reader decrypt QR Code

**Door Control** 

**Turnstile Control** 

**Elevator Control**