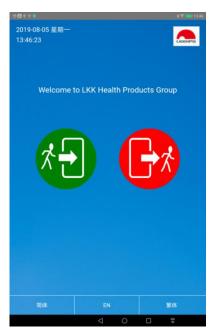

#### Scan Visitor Business Card: Check IN

#### Scan Visitor Business Card: Check OUT