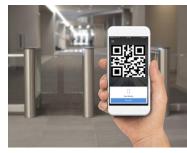

#### **Optional Third party Access Control Integration**

Sign IN visitor

Access control via IC card

**Future** 

Encrypted QR code

Reader decrypt QR Code

**Door Control** 

**Turnstile Control** 