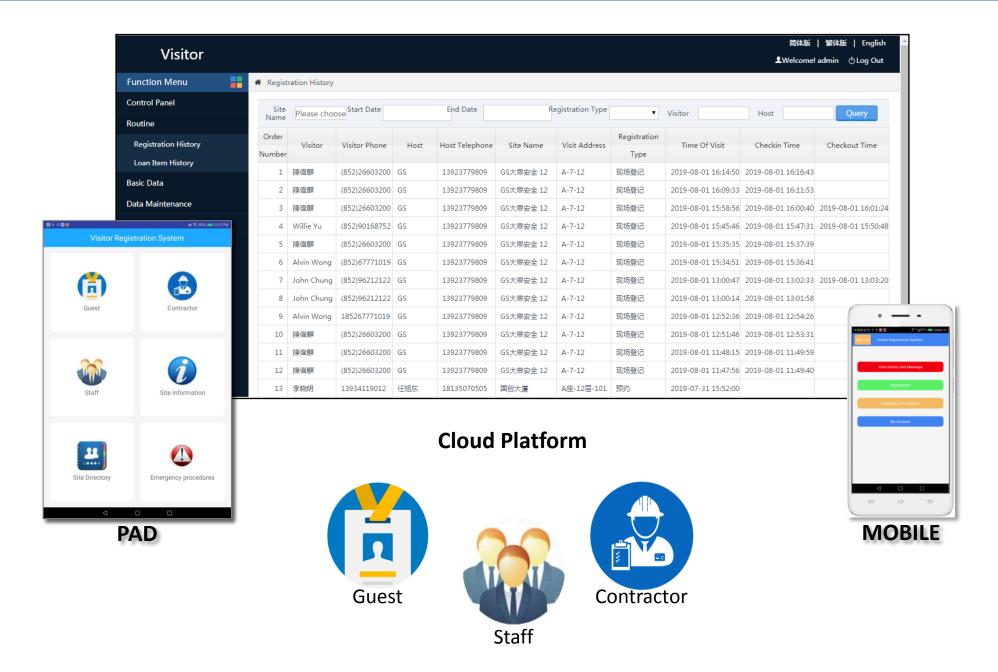

#### **Cloud Solution**

#### **Standard Features**

➤ Scan Business Card

➤ Counter-top or Floor stand

➤ Black / White list Visitors to warn staff

➤ Portable or Desktop Label printer

via SMS, APP Visitor List for Fire Warden

➤ Cloud Hosting eliminates Server investment

**Cloud Hosting** 

#### **Optional Add-On Features**

Online Pre-registration

➤ Entry Authorization by Host

**Online Pre-Registration** 

**Entry Authorization** 

**Access Control Integration** 

Integrate with:

- **>** Door
- **≻** Turnstile
- ➤ Elevator control

Entry / Exit documents

➤ Entry / Exit documents

➤ Loan/Return Items

**Advertisement & Directory** 

➤ Efficient use of resource when system idle

**Loan/Store Items** 