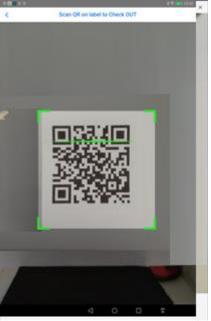

#### presents



#### **Business Solutions by BCS**



**Visitor Management** 



**Scheduling & Payroll** 





**Facility Management** 



**Inspection Compliance** 



#### Scan Visitor Business Card: Check IN





















#### Scan Visitor Business Card: Check OUT





















#### **Quick Print Emergency Evacuation Report:**



#### One click to Display report which shows:

- 1) Visitor Check IN but not yet Check OUT;
- 2) Visitor Mobile, Host Mobile, Location (Floor/Room);
- 3) Print hard copy for Fire Warden in case of Fire Emergency.

#### **Self-serve stations at Concierge**



#### **Cloud Solution**



#### **Standard Features**



➤ Scan Business Card



➤ Counter-top or Floor stand



➤ Black / White list Visitors to warn staff



➤ Portable or Desktop Label printer





via SMS, APP Visitor List for Fire Warden



➤ Cloud Hosting eliminates Server investment



**Cloud Hosting** 

#### **Optional Add-On Features**



Online Pre-registration

➤ Entry Authorization by Host

**Online Pre-Registration** 

**Entry Authorization** 



**Acces