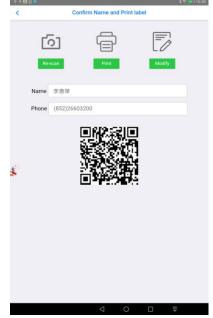

#### Scan Visitor Business Card: Check IN

#### **Standard Features**

➤ Scan Business Card

➤ Counter-top or Floor stand

➤ Black / White list Visitors to warn staff

➤ Portable or Desktop Label printer

via SMS, APP Visitor List for Fire Warden

➤ Cloud Hosting eliminates Server investment