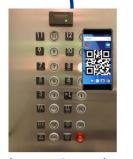

/ White list Visitors to warn staff



➤ Portable or Desktop Label printer





via SMS, APP Visitor List for Fire Warden



➤ Cloud Hosting eliminates Server investment



**Cloud Hosting** 

#### **Optional Add-On Features**



Online Pre-registration

➤ Entry Authorization by Host

**Online Pre-Registration** 

**Entry Authorization** 



**Access Control Integration** 

Integrate with:

- **>** Door
- **≻** Turnstile
- ➤ Elevator control



Entry / Exit documents

➤ Entry / Exit documents



➤ Loan/Return Items



**Advertisement & Directory** 

➤ Efficient use of resource when system idle

**Loan/Store Items** 

#### **Optional Third party Access Control Integration**





Sign IN visitor



Access control via IC card

**Future** 









Encrypted QR code

Reader decrypt QR Code









**Door Control** 

**Turnstile Control** 

**Elevator Control**